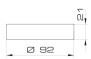

## **SHALLOW**

Base designed for flat surface mounting where cabling occurs from the bottom of the device and where a compact designed is required

90368

90570 90432 90369 90452

90573

90455 90458

90829

90345 90579