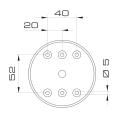

## **SHALLOW**

Base designed for flat surface mounting where cabling occurs from the bottom of the device and where a compact designed is required

90368

90570 90432 90369 90452

90573

90455 90458

90829

90345 90579