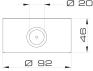

## DEEP

Base designed for flat surface mounting in conjunction with the use of cable glands. This base allows up to two M2O cable glands making this solution ideal for series mounting. Also available in Junior version (controls 1 channel only).