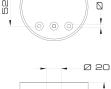

## DEEP

Base designed for flat surface mounting in conjunction with the use of cable glands. This base allows up to two M2O cable glands making this solution ideal for series mounting. Also available in Junior version (controls 1 channel only).