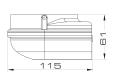

## DEEP

Base designed for flat surface mounting in conjunction with the use of cable glands. This base allows up to two M2O cable glands making this solution ideal for series mounting. Also available in Junior version (controls 1 channel only).