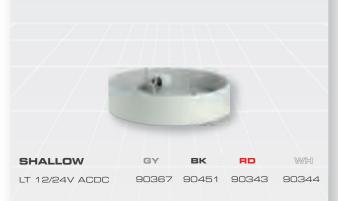

## **SHALLOW**

Base designed for flat surface mounting where cabling occurs from the bottom of the device and where a compact designed is required

90368

90570 90432 90369 90452

90573

90455 90458

90829

90345 90579