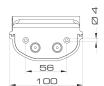

## **SHALLOW**

Base designed for flat surface mounting where cabling occurs from the bottom of the device and where a compact designed is required

90368

90570 90432 90369 90452

90573

90455 90458

90829

90345 90579